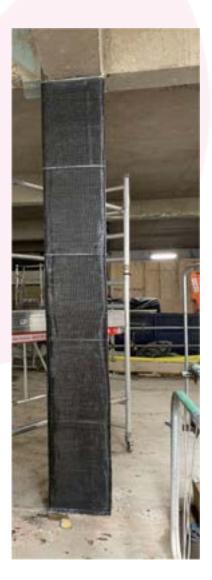

Working closely with the main contractor and coordinating with demolition activities CCUK carried out extensive concrete repairs and carbon fibre strengthening to 16 columns throughout the building.

### The Solution

Column strengthening consisting of 2 layers of Fibrwrap carbon fibre strengthening system applied in the hoop direction for additional axial loading.

CCUK delivered another quality project for two of our top clients, on time and to budget. We would like to thank Graham Construction and HTS for their continued, ongoing support.