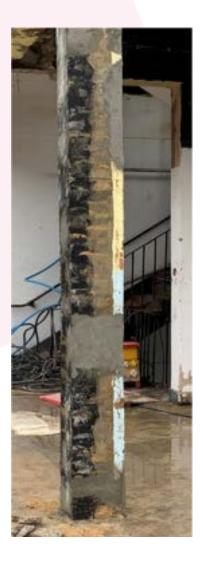

Working closely with the main contractor and coordinating with demolition activities CCUK carried out extensive concrete repairs and carbon fibre strengthening to 16 columns throughout the building.

### The Solution

Column strengthening consisting of 2 layers of Fibrwrap carbon fibre strengthening system applied in the hoop direction for additional axial loading.

CCUK delivered another quality project for two of our top clients, on time and to budget. We would like to thank Graham Construction and HTS for their continued, ongoing support.