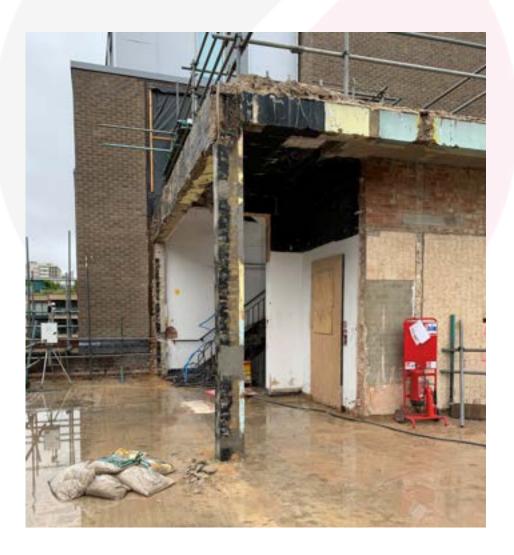

A former printing press and gin distillery Laser House situated near the Barbican in central London, has undergone a multimillion-pound makeover by one of our most prestigious clients.

This prestigious development required partial demolition of the existing structure and construction of extensions to the existing building, CCUK were part of the delivery team charged with providing the right, structural strengthening solution in key effected areas.

Working closely with the main contractor and coordinating with demolition activities CCUK carried out extensive concrete repairs and carbon fibre strengthening to 16 columns throughout the building.