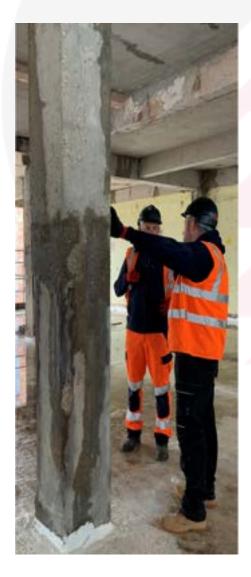

Working closely with the main contractor and coordinating with demolition activities CCUK carried out extensive concrete repairs and carbon fibre strengthening to 16 columns throughout the building.

### The Solution

Column strengthening consisting of 2 layers of Fibrwrap carbon fibre strengthening system applied in the hoop direction for additional axial loading.

CCUK delivered another quality project for two of our top clients, on time and to budget. We would like to thank Graham Construction and HTS for their continued, ongoing support.