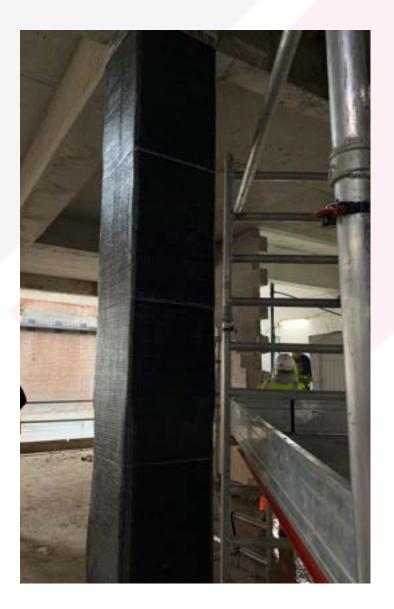

Working closely with the main contractor and coordinating with demolition activities CCUK carried out extensive concrete repairs and carbon fibre strengthening to 16 columns throughout the building.

### The Solution

Column strengthening consisting of 2 layers of Fibrwrap carbon fibre strengthening system applied in the hoop direction for additional axial loading.

CCUK delivered another quality project for two of our top clients, on time and to budget. We would like to thank Graham Construction and HTS for their continued, ongoing support.